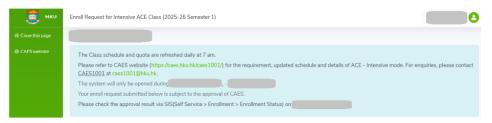

(ii) Otherwise, you are <u>ineligible</u> to enroll in an Intensive ACE class and the following message will be displayed.

(iii) The following alert message will be displayed, if you visit the system before the ACE indication period.

## <u>Note</u>

1. You may refer to the CAES1001 website (<a href="https://caes.hku.hk/caes1001/">https://caes.hku.hk/caes1001/</a>) for the requirement, updated schedule and details of ACE - Intensive mode. For enquiries, please contact CAES1001 at <a href="mailto:caes1001@hku.hk">caes1001@hku.hk</a>.