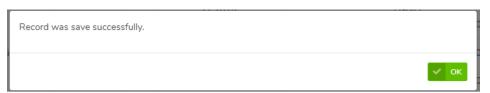

3. If your record is submitted successfully, the system will display the following message.

A "Yes" message will also be displayed under the "Submitted for Approval" column for the selected subclass.

| No. of<br>Applicant<br>Waiting for<br>Approval | Enroll<br>Request | Submitted for<br>Approval |
|------------------------------------------------|-------------------|---------------------------|
| 120                                            | Yes ●<br>No ○     | Yes                       |
| 198                                            | Yes ○<br>No ●     |                           |