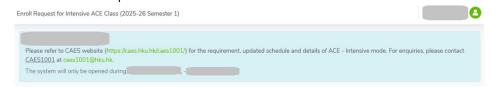

(ii) Otherwise, you are <u>ineligible</u> to enroll in an Intensive ACE class and the following message will be displayed.

(iii) The following alert message will be displayed, if you visit the system before the ACE indication period.

(iv) You will not be able to enroll in an Intensive ACE class after the ACE indication period.

2. The status under "Enroll Request" for all classes will be set to "No", if you access the system for the first time. To select a subclass, you may choose your preferred class section (e.g. 1AI) by clicking the Yes radio button and then click the Submit button.

## <u>Note</u>

1. You may refer to the CAES1001 website (<a href="https://caes.hku.hk/caes1001/">https://caes.hku.hk/caes1001/</a>) for the requirement, updated schedule and details of ACE - Intensive mode. For enquiries, please contact CAES1001 at <a href="mailto:caes1001@hku.hk">caes1001@hku.hk</a>.