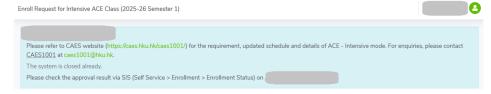

(ii) Otherwise, you are <u>ineligible</u> to enroll in an Intensive ACE class and the following message will be displayed.

(iii) The following alert message will be displayed, if you visit the system before the ACE indication period.