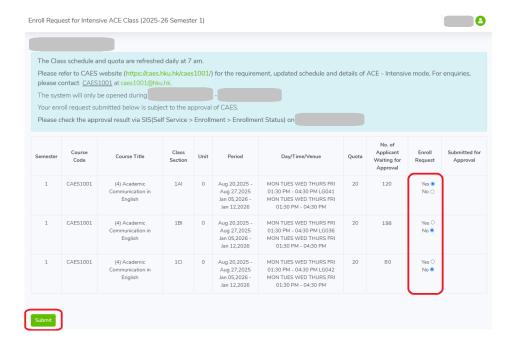

 Login to HKU Portal. You will be directed to the SIS Main Menu. Go to Enrollment >
Enroll Intensive ACE Class.

(i) If you are a <u>Year 1 UG student</u>, you are <u>eligible</u> to enroll in an Intensive ACE class during the ACE indication period.

(iv) You will not be able to enroll in an Intensive ACE class after the ACE indication period.

2. The status under "Enroll Request" for all classes will be set to "No", if you access the system for the first time. To select a subclass, you may choose your preferred class section (e.g. 1AI) by clicking the Yes radio button and then click the Submit button.

3. If your record is submitted successfully, the system will display the following message.

A "Yes" message will also be displayed under the "Submitted for Approval" column for the selected subclass.

| No. of<br>Applicant<br>Waiting for<br>Approval | Enroll<br>Request | Submitted for<br>Approval |
|------------------------------------------------|-------------------|---------------------------|
| 120                                            | Yes ●<br>No ○     | Yes                       |
| 198                                            | Yes ○<br>No ●     |                           |

The following warning message will be displayed, if you have selected more than one subclass. Please click the OK button and review your selection.

More than one class is selected, please select one class only.

- 4. If you would like to change or remove your selection, you may de-select the subclass by clicking the NO radio button and re-submit the record during the ACE indication period.
- Your submitted enrollment request is subject to approval by CAES. To check your approval result according to the schedule, you may go to Enrollment > Enrollment Status.

## <u>Note</u>

1. You may refer to the CAES1001 website (<a href="https://caes.hku.hk/caes1001/">https://caes.hku.hk/caes1001/</a>) for the requirement, updated schedule and details of ACE - Intensive mode. For enquiries, please contact CAES1001 at <a href="mailto:caes1001@hku.hk">caes1001@hku.hk</a>.