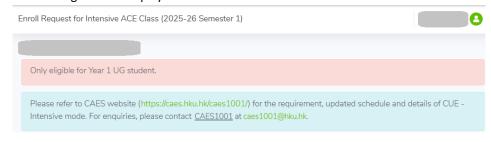

 Login to HKU Portal. You will be directed to the SIS Main Menu. Go to Enrollment >
Enroll Intensive ACE Class.

(i) If you are a <u>Year 1 UG student</u>, you are <u>eligible</u> to enroll in an Intensive ACE class during the ACE indication period.

(ii) Otherwise, you are <u>ineligible</u> to enroll in an Intensive ACE class and the following message will be displayed.

(iii) The following alert message will be displayed, if you visit the system before the ACE indication period.

## <u>Note</u>

1. You may refer to the CAES1001 website (<a href="https://caes.hku.hk/caes1001/">https://caes.hku.hk/caes1001/</a>) for the requirement, updated schedule and details of ACE - Intensive mode. For enquiries, please contact CAES1001 at <a href="mailto:caes1001@hku.hk">caes1001@hku.hk</a>.